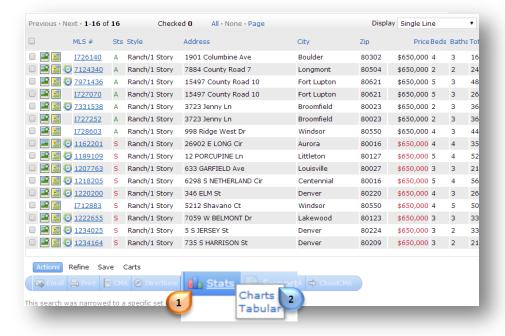

### To Generate From Search Results:

#### To Generate From Search Results:

Click "Stats"

 Note: Do NOT Select any properties

Select "Charts"
2

 You will be taken to the "Stats" tab in Matrix. Your search criteria will be applied to the creation of charts. You can edit the criteria.