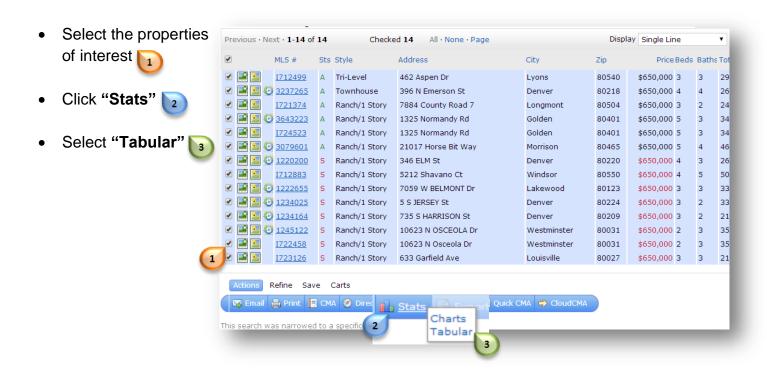

# **Generate Market Intel Reports from Search Results**

Two types of Market Intel Reports can be generated from search results, **Tabular Stats Reports** and **Charts** 

## **Tabular Stats Reports:**

Provide the minimum, maximum, and average numbers for pre-determined variables and can be printed



### To Generate From Search Results:



# **Generate Market Intel Reports from Search Results**

#### **Charts:**

Provide a graphical representation of the variables you define Matrix offers 9 presets and the ability to create your own





#### To Generate From Search Results:

Click "Stats"

 Note: Do NOT Select any properties

Select "Charts"
2



 You will be taken to the "Stats" tab in Matrix. Your search criteria will be applied to the creation of charts. You can edit the criteria.