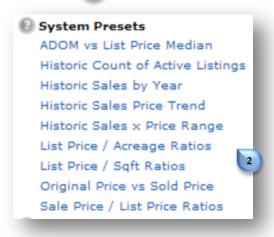

#### **Charts:**

Provide a graphical representation of the variables you define Matrix offers 9 presets and the ability to create your own

#### To Generate From Search Results:

Click "Stats"

 Note: Do NOT Select any properties

Select "Charts"
2

 You will be taken to the "Stats" tab in Matrix. Your search criteria will be applied to the creation of charts. You can edit the criteria.