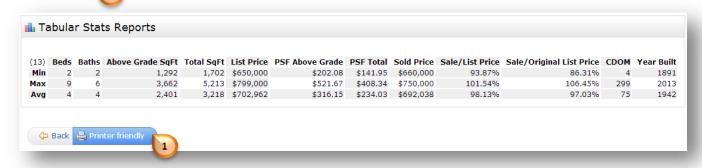

## **Tabular Stats Reports:**

Provide the minimum, maximum, and average numbers for pre-determined variables and can be printed