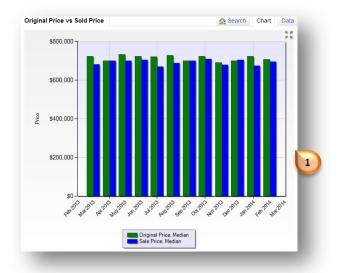

#### **Charts:**

Provide a graphical representation of the variables you define Matrix offers 9 presets and the ability to create your own

#### To Generate From Search Results:

Click "Stats"

 Note: Do NOT Select any properties

Select "Charts"
2

 You will be taken to the "Stats" tab in Matrix. Your search criteria will be applied to the creation of charts. You can edit the criteria.